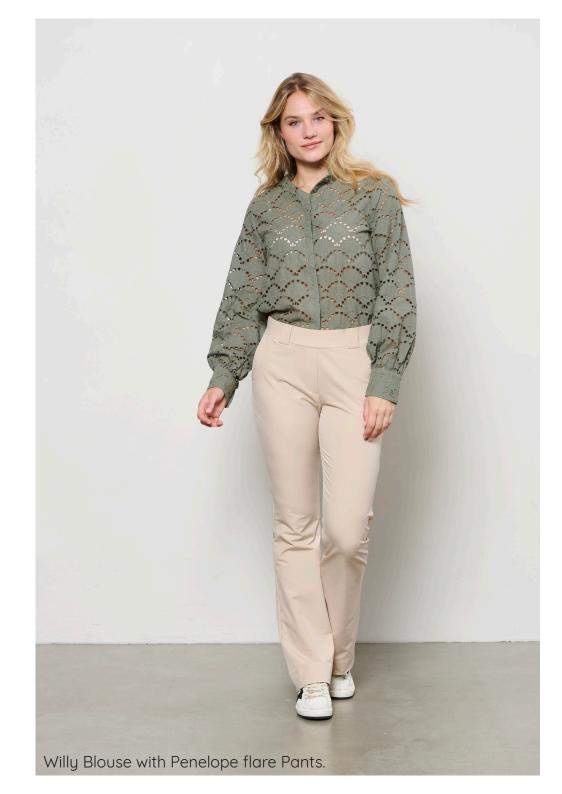

## TRENDCOLOR KHAKI & PINK

Scallop edge in contrast color at armhole and neckline

Taia Top with Penelope flare Pants.

Phileine heavy Blazer, Selena embro singlet with Penny heavy Pants.