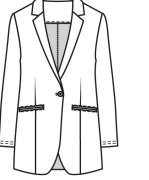

#### NOOS

PHILEINE blazer BZ110

PHILANA long blazer BZ125

OLIVIA blouse OLIVE blouse BL190 BL330

Color antracite is still in stock but will no longer be restocked