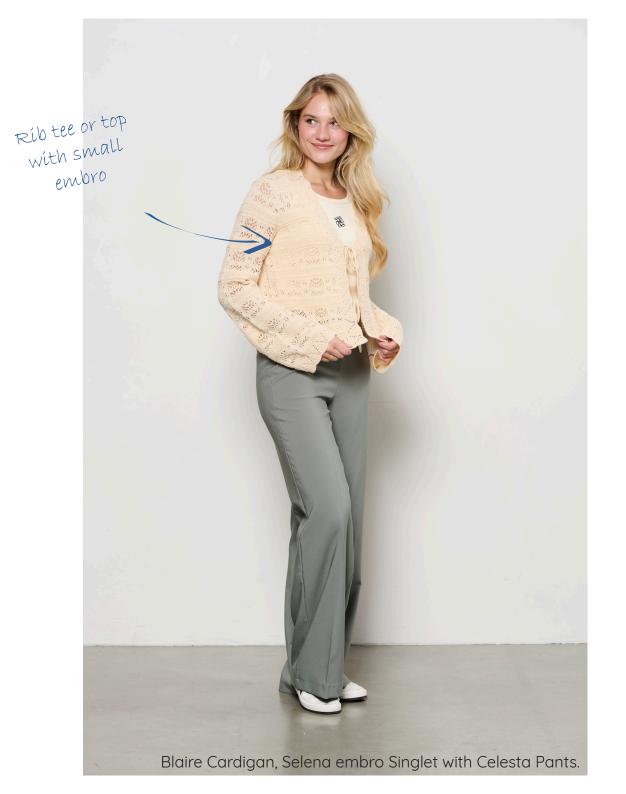

## TRENDCOLOR KHAKI & PINK

Scallop edge in contrast color at armhole and neckline

Taia Top with Penelope flare Pants.

Phileine heavy Blazer, Selena embro singlet with Penny heavy Pants.