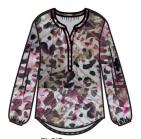

lazer, Selena embro singlet with Penny heavy Pants.











## Cameron Blazer with Celeste Pants in our comfort quality.







## WE LOVE THE COMBINATION WITH CLASSIC STRIPE



















WE LOVE OUR INDIGO TRAVEL



## STUDIO COLLECTION







- GREAT FIT DUE TO BI-STRETCH

- BREATHABLE

Furthermore, this quality with it's luxurious look and feel has all the familiar properties of our beloved travel such as:

- Easy to wash
- Quick drying
- Colorfast

Perfect balance between elegance and comfort in timeless designs, suitable for both work and leisure.

Avaiable in Black, Navy and Khaki





Navy Melange Travel quality











# **TRAVEL FABRIC**











PENNE SK172





PHILEINE BZ156















VAYEN BL337



ELSIE BL331

ZOEY JA123



LUCIA TO268



COPENHAGEN BZ168



ELSIE BL339



VAYEN BL340



loa Pa349







CAMILLA PA348







LUCIA TO269





#### Evy Blouse with Camilla faded flower Pants.









SELENA SG108



SAVI TS265



Witney stripe Blouse with Jacinta Pants.







CELESTE PA321-1



























## TRAVEL

#### SEASONAL BASIC



PRIYA gilet GL100



POSIE PA328

#### NOOS











PHILEINE blazer BZ110

PHILANA long blazer BZ125

OLIVIA blouse OLIVE blouse BL190 BL330



Color antracite is still in stock but will no longer be restocked





### ANDCOWOMAN.COM

Meandco B.V. Energieweg 4, 3641 RT Mijdrecht. The Netherlands