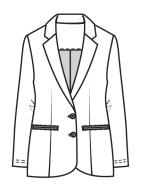

#### NOOS

PHILEINE blazer BZ110

PHILANA long blazer BZ125

OLIVIA blouse OLIVE blouse BL190 BL330

Color antracite is still in stock but will no longer be restocked