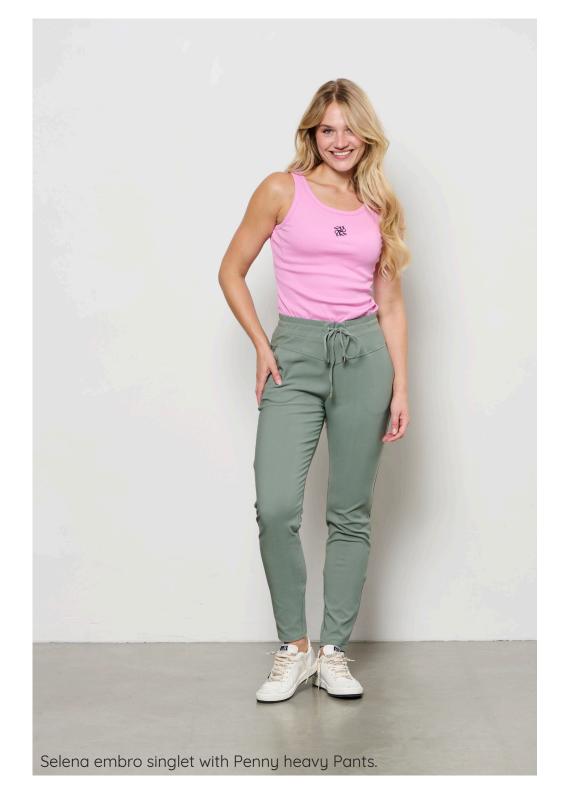

## TRENDCOLOR KHAKI & PINK

Scallop edge in contrast color at armhole and neckline

Taia Top with Penelope flare Pants.

Phileine heavy Blazer, Selena embro singlet with Penny heavy Pants.