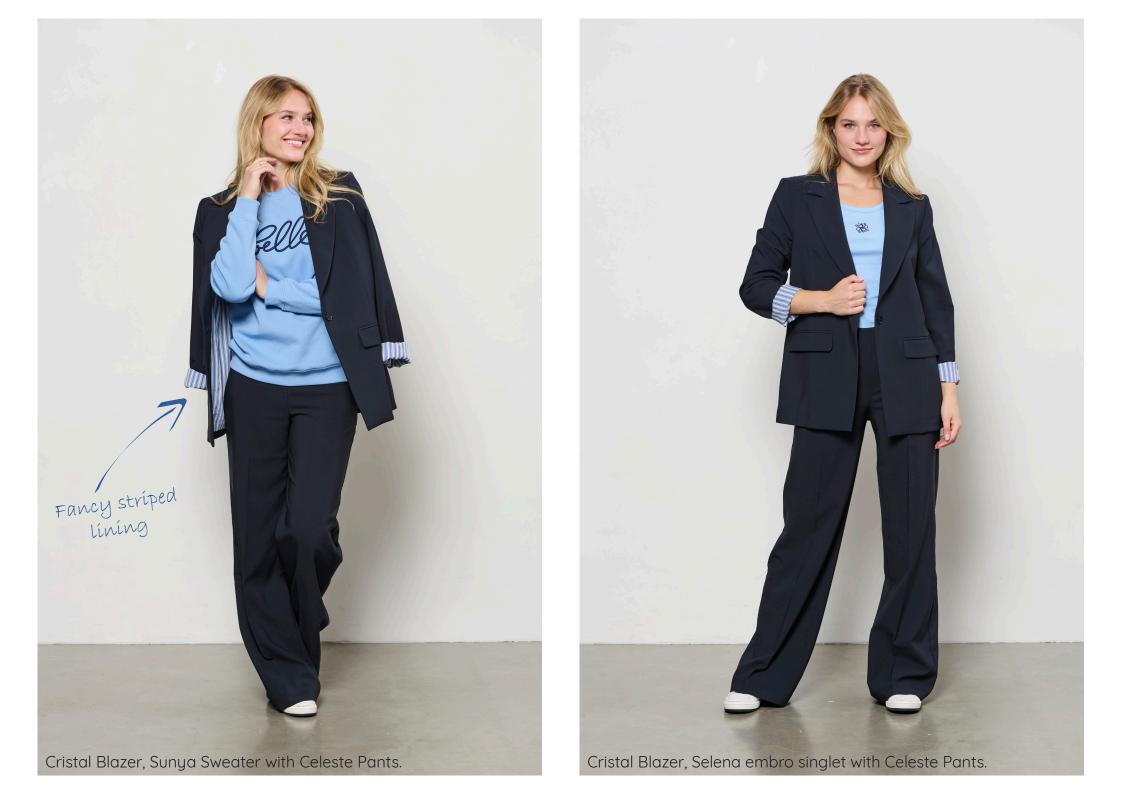

SPRING / SUMMER 2025

MEET OUR SPRING COLLECTION 2025 AND GET INSPIRED







ALL SHADES OF BLUE

















Blakely Gilet on top of Taia Top with Penny heavy Pants.













Phileine heavy Blazer, Alix faded flower Blouse with Penny heavy Pants.



## TRENDCOLOR KHAKI & PINK





Scallop edge in contrast color at armhole and neckline

Taia Top with Penelope flare Pants.







Phileine heavy Blazer, Selena embro singlet with Penny heavy Pants.











## Cameron Blazer with Celeste Pants in our comfort quality.







## WE LOVE THE COMBINATION WITH CLASSIC STRIPE



















WE LOVE OUR INDIGO TRAVEL



## STUDIO COLLECTION







- GREAT FIT DUE TO BI-STRETCH

- BREATHABLE

Furthermore, this quality with it's luxurious look and feel has all the familiar properties of our beloved travel such as:

- Easy to wash
- Quick drying
- Colorfast

Perfect balance between elegance and comfort in timeless designs, suitable for both work and leisure