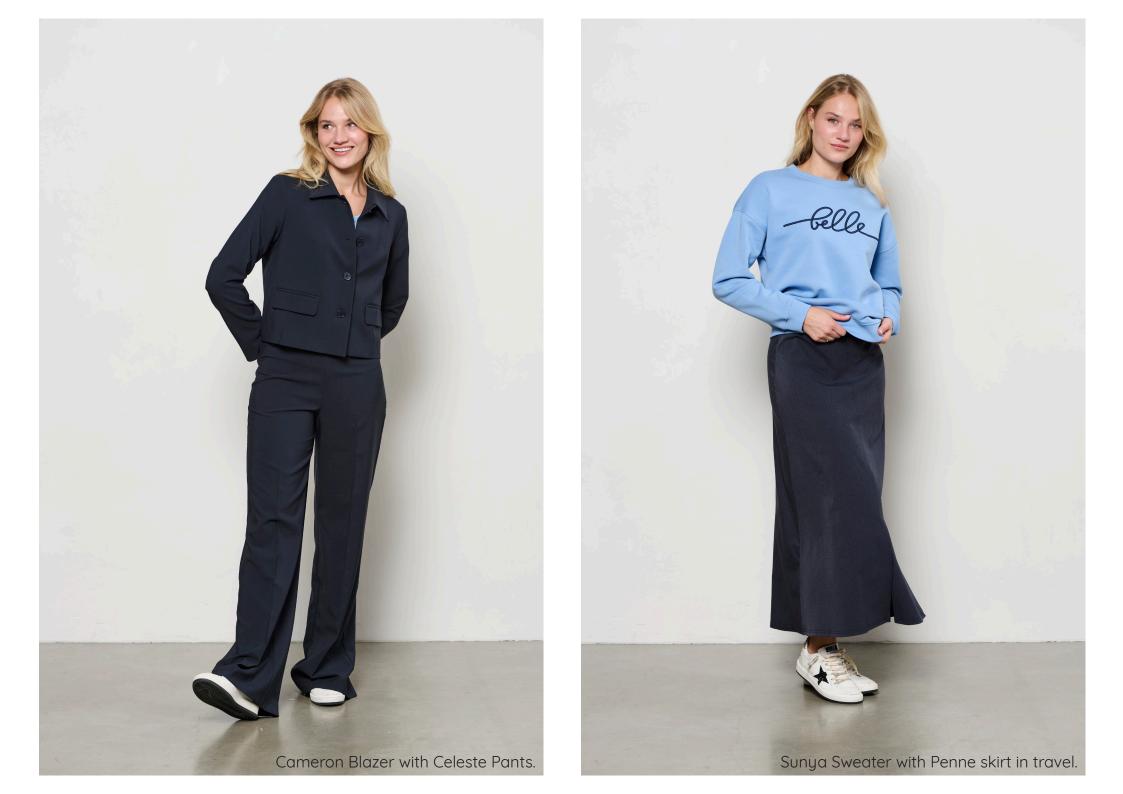

SPRING / SUMMER 2025

MEET OUR SPRING COLLECTION 2025 AND GET INSPIRED







ALL SHADES OF BLUE

















Blakely Gilet on top of Taia Top with Penny heavy Pants.













Phileine heavy Blazer, Alix faded flower Blouse with Penny heavy Pants.



## TRENDCOLOR KHAKI & PINK





Scallop edge in contrast color at armhole and neckline

Taia Top with Penelope flare Pants.







Phileine heavy Blazer, Selena embro singlet with Penny heavy Pants.











## Cameron Blazer with Celeste Pants in our comfort quality.







## WE LOVE THE COMBINATION WITH CLASSIC STRIPE



















WE LOVE OUR INDIGO TRAVEL



## STUDIO COLLECTION







- GREAT FIT DUE TO BI-STRETCH

- BREATHABLE

Furthermore, this quality with it's luxurious look and feel has all the familiar properties of our beloved travel such as:

- Easy to wash
- Quick drying
- Colorfast

Perfect balance between elegance and comfort in timeless designs, suitable for both work and leisure.