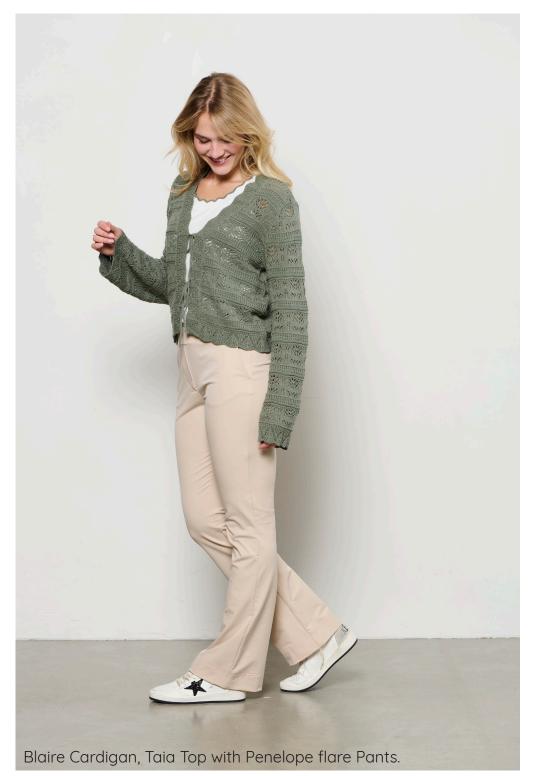

## TRENDCOLOR KHAKI & PINK

Scallop edge in contrast color at armhole and neckline

Taia Top with Penelope flare Pants.

Phileine heavy Blazer, Selena embro singlet with Penny heavy Pants.