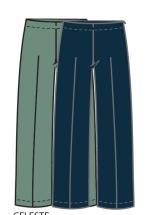

VEL



## STUDIO COLLECTION







- GREAT FIT DUE TO BI-STRETCH

- BREATHABLE

Furthermore, this quality with it's luxurious look and feel has all the familiar properties of our beloved travel such as:

- Easy to wash
- Quick drying
- Colorfast

Perfect balance between elegance and comfort in timeless designs, suitable for both work and leisure.

Avaiable in Black, Navy and Khaki





Navy Melange Travel quality











# **TRAVEL FABRIC**











PENNE SK172





PHILEINE BZ156















VAYEN BL337



ELSIE BL331

ZOEY JA123



LUCIA TO268



COPENHAGEN BZ168



ELSIE BL339



VAYEN BL340



loa Pa349







CAMILLA PA348







LUCIA TO269





#### Evy Blouse with Camilla faded flower Pants.









SELENA SG108



SAVI TS265



Witney stripe Blouse with Jacinta Pants.







CELESTE PA321-1



























## TRAVEL

#### SEASONAL BASIC



PRIYA gilet GL100



POSIE PA328

#### NOOS











PHILEINE blazer BZ110

PHILANA long blazer BZ125

OLIVIA blouse OLIVE blouse BL190 BL330



Color antracite is still in stock but will no longer be restocked





### ANDCOWOMAN.COM

Meandco B.V. Energieweg 4, 3641 RT Mijdrecht. The Netherlands