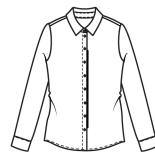

#### NOOS

PHILEINE blazer BZ110

PHILANA long blazer BZ125

OLIVIA blouse OLIVE blouse BL190 BL330

Color antracite is still in stock but will no longer be restocked