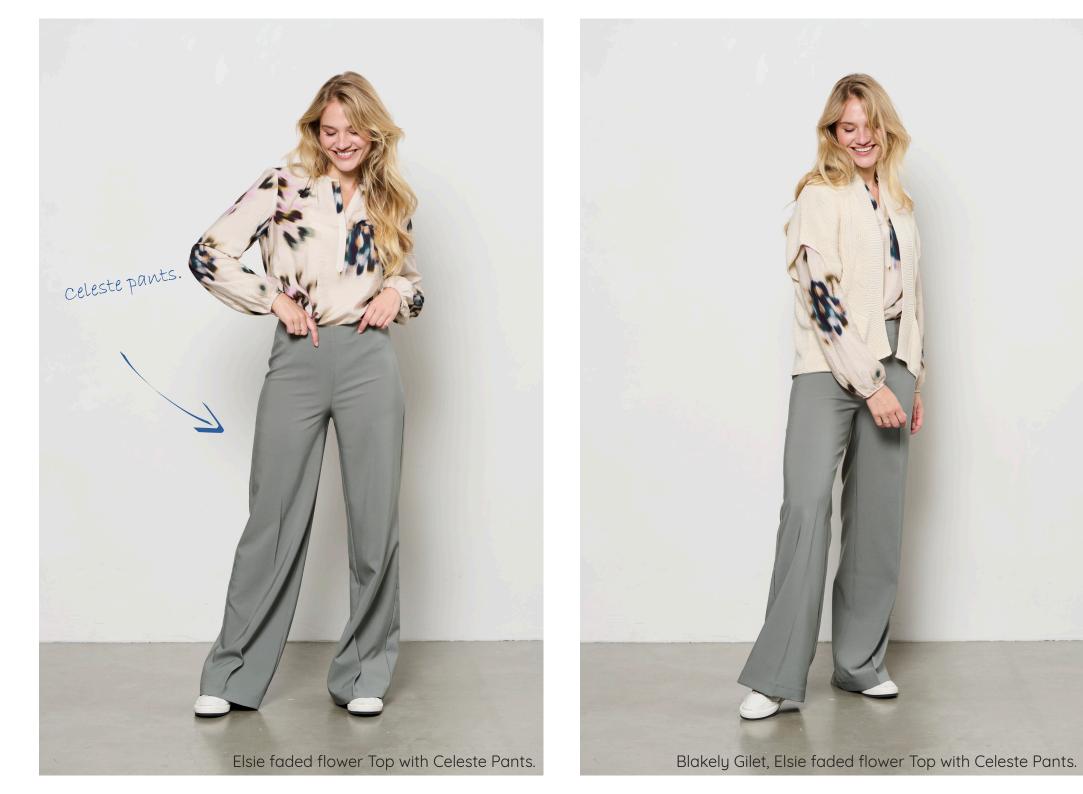

SPRING / SUMMER 2025

MEET OUR SPRING COLLECTION 2025 AND GET INSPIRED







ALL SHADES OF BLUE

















Blakely Gilet on top of Taia Top with Penny heavy Pants.













Phileine heavy Blazer, Alix faded flower Blouse with Penny heavy Pants.



## TRENDCOLOR KHAKI & PINK





Scallop edge in contrast color at armhole and neckline

Taia Top with Penelope flare Pants.







Phileine heavy Blazer, Selena embro singlet with Penny heavy Pants.











## Cameron Blazer with Celeste Pants in our comfort quality.







## WE LOVE THE COMBINATION WITH CLASSIC STRIPE



















WE LOVE OUR INDIGO TRAVEL



## STUDIO COLLECTION







- GREAT FIT DUE TO BI-STRETCH

- BREATHABLE

Furthermore, this quality with it's luxurious look and feel has all the familiar properties of our beloved travel such as:

- Easy to wash
- Quick drying
- Colorfast

Perfect balance between elegance and comfort in timeless designs, suitable for both work and leisure.

Avaiable in Black, Navy and Khaki





Navy Melange Travel quality











# **TRAVEL FABRIC**











PENNE SK172





PHILEINE BZ156















VAYEN BL337



ELSIE BL331

ZOEY JA123



LUCIA TO268



COPENHAGEN BZ168



ELSIE BL339



VAYEN BL340



loa Pa349







CAMILLA PA348







LUCIA TO269





#### Evy Blouse with Camilla faded flowe