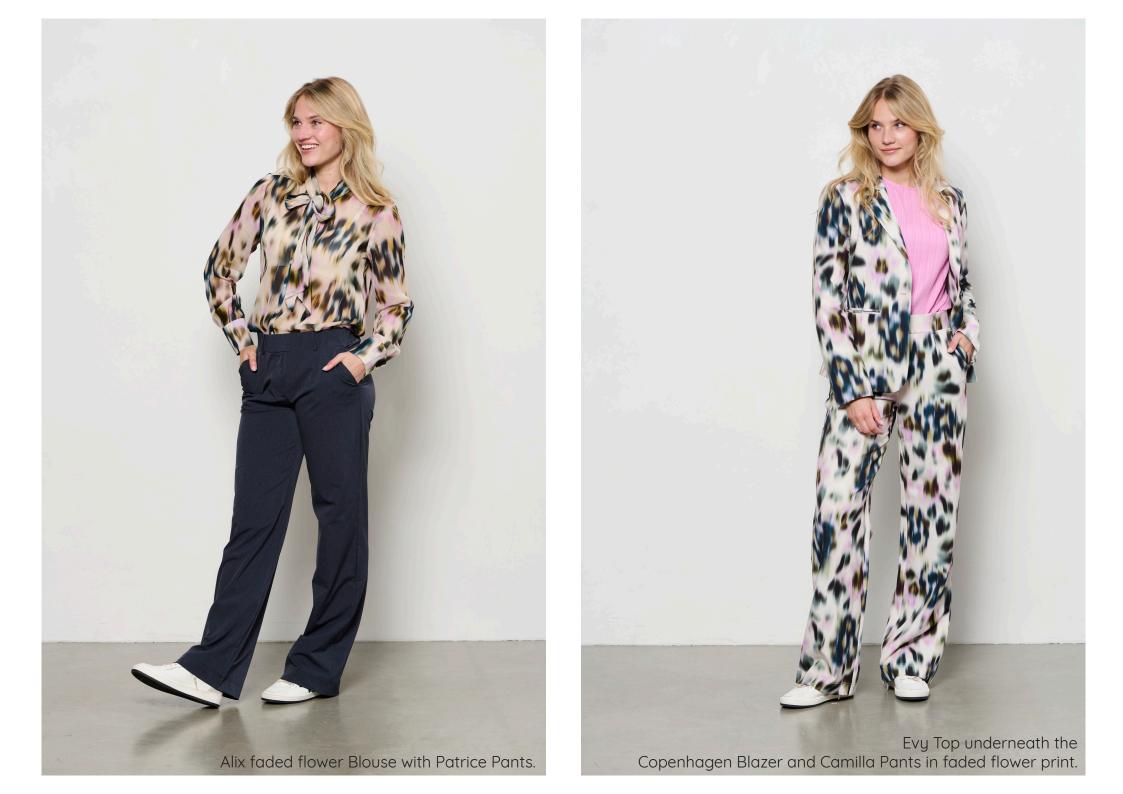

SPRING / SUMMER 2025

MEET OUR SPRING COLLECTION 2025 AND GET INSPIRED







ALL SHADES OF BLUE

















Blakely Gilet on top of Taia Top with Penny heavy Pants.













Phileine heavy Blazer, Alix faded flower Blouse with Penny heavy Pants.



## TRENDCOLOR KHAKI & PINK





Scallop edge in contrast color at armhole and neckline

Taia Top with Penelope flare Pants.







Phileine heavy Blazer, Selena embro singlet with Penny heavy Pants.











## Cameron Blazer with Celeste Pants in our comfort quality.







## WE LOVE THE COMBINATION WITH CLASSIC STRIPE



















WE LOVE OUR INDIGO TRAVEL



## STUDIO COLLECTION







- GREAT FIT DUE TO BI-STRETCH

- BREATHABLE

Furthermore, this quality with it's luxurious look and feel has all the familiar properties of our beloved travel such as:

- Easy to wash
- Quick drying
- Colorfast

Perfect balance between elegance and comfort in timeless designs, suitable for both work and leisure.

Ava