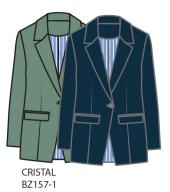

RAVEL



## STUDIO COLLECTION







- GREAT FIT DUE TO BI-STRETCH

- BREATHABLE

Furthermore, this quality with it's luxurious look and feel has all the familiar properties of our beloved travel such as:

- Easy to wash
- Quick drying
- Colorfast

Perfect balance between elegance and comfort in timeless designs, suitable for both work and leisure.

Avaiable in Black, Navy and Khaki





Navy Melange Travel quality











# **TRAVEL FABRIC**











PENNE SK172





PHILEINE BZ156















VAYEN BL337



ELSIE BL331

ZOEY JA123



LUCIA TO268



COPENHAGEN BZ168



ELSIE BL339



VAYEN BL340



loa Pa349







CAMILLA PA348







LUCIA TO269





#### Evy Blouse with Camilla faded flower Pants.









SELENA SG108



SAVI TS265



Witney stripe Blouse with Jacinta Pants.







CELESTE PA321-1



























## TRAVEL

#### SEASONAL BASIC



PRIYA gilet GL100



POSIE PA328

#### NOOS











PHILEINE blazer BZ110

PHILANA long blazer BZ125

OLIVIA blouse OLIVE blouse BL190 BL330



Color antracite is still in stock but will no longer be restocked





### ANDCOWOMAN.COM

Meandco B.V. Energieweg 4, 3641 RT Mijdrecht. The Netherlands