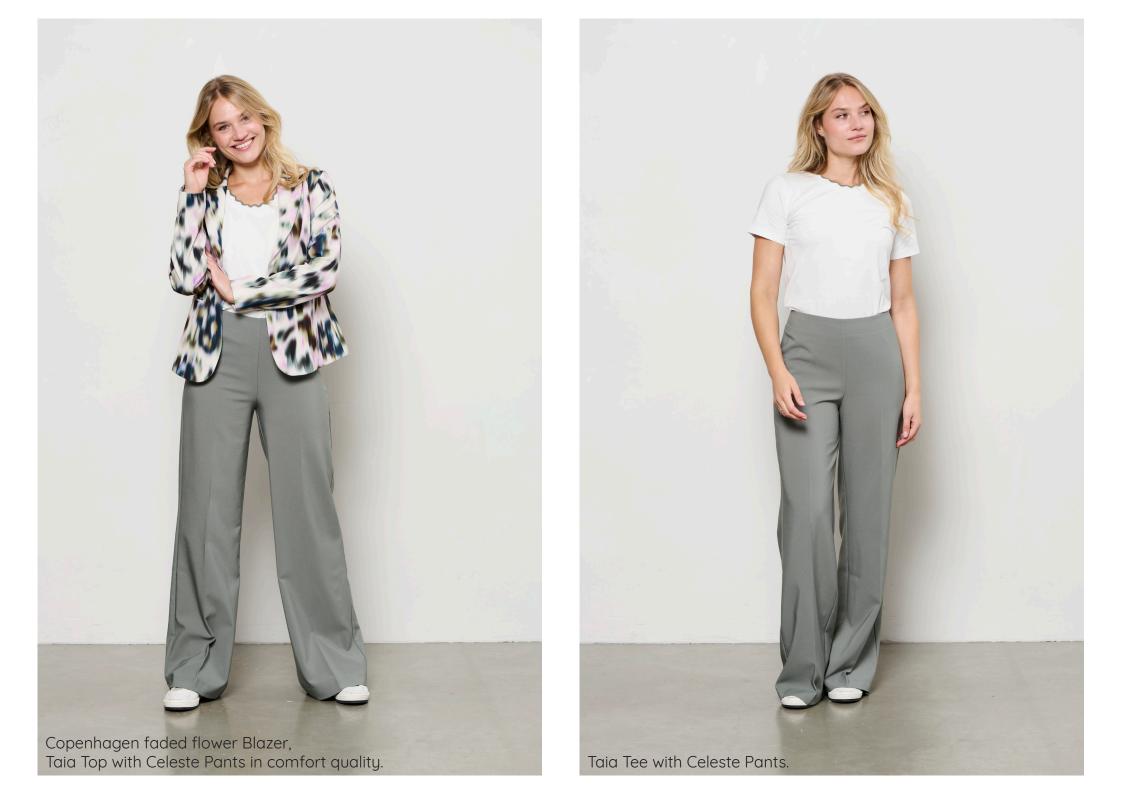

SPRING / SUMMER 2025

MEET OUR SPRING COLLECTION 2025 AND GET INSPIRED







ALL SHADES OF BLUE

















Blakely Gilet on top of Taia Top with Penny heavy Pants.













Phileine heavy Blazer, Alix faded flower Blouse with Penny heavy Pants.



## TRENDCOLOR KHAKI & PINK





Scallop edge in contrast color at armhole and neckline

Taia Top with Penelope flare Pants.







Phileine heavy Blazer, Selena embro singlet with Penny heavy Pants.











## Cameron Blazer with Celeste Pants in our comfort quality.







## WE LOVE THE COMBINATION WITH CLASSIC STRIPE



















WE LOVE OUR INDIGO TRAVEL



## STUDIO COLLECTION







- GREAT FIT DUE TO BI-STRETCH

- BREATHABLE

Furthermore, this quality with it's luxurious look and feel has all the familiar properties of our beloved travel such as:

- Easy to wash
- Quick drying
- Colorfast

Perfect balance between elegance and comfort in timeless designs, suitable for both work and leisure.

Avaiable in Black, Navy and Khaki





Navy Melange Travel quality











# **TRAVEL FABRIC**











PENNE SK172





PHILEINE BZ156















VAYEN BL337



ELSIE BL331

ZOEY JA123



LUCIA TO268



COPENHAGEN BZ168



ELSIE BL339



VAYEN BL340



loa Pa349







CAMILLA PA348







LUCIA TO269





#### Evy Blouse with Camilla faded flo