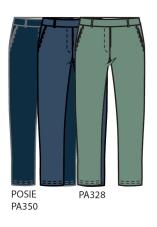

& PINK





Scallop edge in contrast color at armhole and neckline

Taia Top with Penelope flare Pants.







Phileine heavy Blazer, Selena embro singlet with Penny heavy Pants.











## Cameron Blazer with Celeste Pants in our comfort quality.







## WE LOVE THE COMBINATION WITH CLASSIC STRIPE



















WE LOVE OUR INDIGO TRAVEL



## STUDIO COLLECTION







- GREAT FIT DUE TO BI-STRETCH

- BREATHABLE

Furthermore, this quality with it's luxurious look and feel has all the familiar properties of our beloved travel such as:

- Easy to wash
- Quick drying
- Colorfast

Perfect balance between elegance and comfort in timeless designs, suitable for both work and leisure.

Avaiable in Black, Navy and Khaki





Navy Melange Travel quality











# **TRAVEL FABRIC**











PENNE SK172





PHILEINE BZ156















VAYEN BL337



ELSIE BL331

ZOEY JA123



LUCIA TO268



COPENHAGEN BZ168



ELSIE BL339



VAYEN BL340



loa Pa349







CAMILLA PA348







LUCIA TO269





#### Evy Blouse with Camilla faded flower Pants.









SELENA SG108



SAVI TS265



Witney stripe Blouse with Jacinta Pants.







CELESTE PA321-1



























## TRAVEL

#### SEASONAL BASIC



PRIYA gilet GL100



POSIE PA328

#### NOOS











PHILEINE blazer BZ110

PHILANA long blazer BZ125

OLIVIA blouse OLIVE blouse BL190 BL330



Color antracite is still in stock but will no longer be restocked





### ANDCOWOMAN.COM

Meandco B.V. Energieweg 4, 3641 RT Mijdrecht. The Netherlands