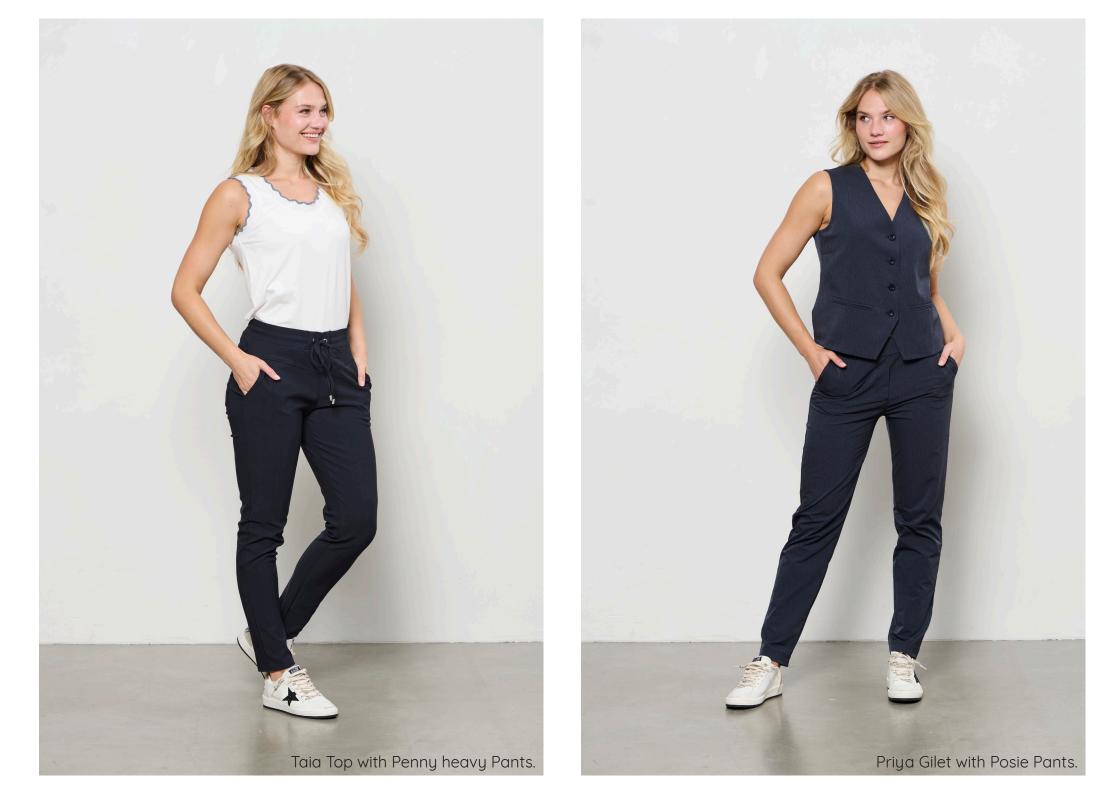

## TRENDCOLOR KHAKI & PINK

Scallop edge in contrast color at armhole and neckline

Taia Top with Penelope flare Pants.

Phileine heavy Blazer, Selena embro singlet with Penny heavy Pants.