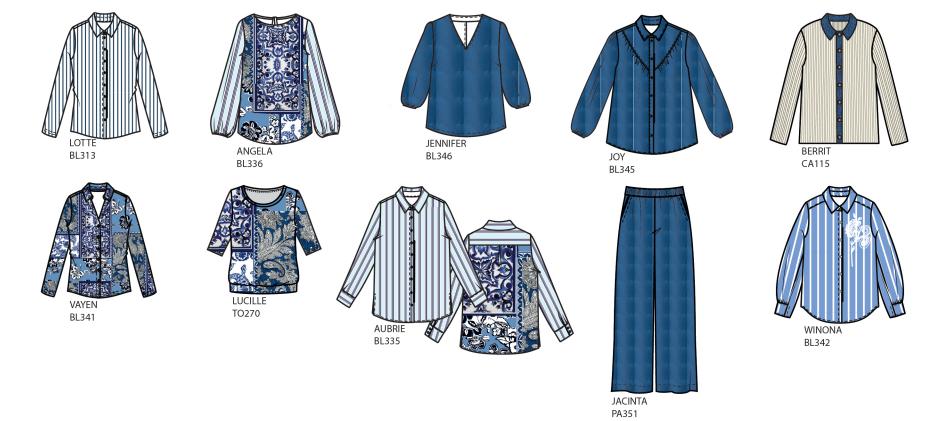

LOVE THE COMBINATION WITH CLASSIC STRIPE



















WE LOVE OUR INDIGO TRAVEL



## STUDIO COLLECTION







- GREAT FIT DUE TO BI-STRETCH

- BREATHABLE

Furthermore, this quality with it's luxurious look and feel has all the familiar properties of our beloved travel such as:

- Easy to wash
- Quick drying
- Colorfast

Perfect balance between elegance and comfort in timeless designs, suitable for both work and leisure.

Avaiable in Black, Navy and Khaki





Navy Melange Travel quality











# **TRAVEL FABRIC**











PENNE SK172





PHILEINE BZ156















VAYEN BL337



ELSIE BL331

ZOEY JA123



LUCIA TO268



COPENHAGEN BZ168



ELSIE BL339



VAYEN BL340



loa Pa349







CAMILLA PA348







LUCIA TO269





#### Evy Blouse with Camilla faded flower Pants.









SELENA SG108



SAVI TS265



Witney stripe Blouse with Jacinta Pants.







CELESTE PA321-1



























## TRAVEL

#### SEASONAL BASIC



PRIYA gilet GL100



POSIE PA328

#### NOOS











PHILEINE blazer BZ110

PHILANA long blazer BZ125

OLIVIA blouse OLIVE blouse BL190 BL330



Color antracite is still in stock but will no longer be restocked





### ANDCOWOMAN.COM

Meandco B.V. Energieweg 4, 3641 RT Mijdrecht. The Netherlands