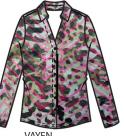

mbro singlet with Penny heavy Pants.











## Cameron Blazer with Celeste Pants in our comfort quality.







## WE LOVE THE COMBINATION WITH CLASSIC STRIPE



















WE LOVE OUR INDIGO TRAVEL



## STUDIO COLLECTION







- GREAT FIT DUE TO BI-STRETCH

- BREATHABLE

Furthermore, this quality with it's luxurious look and feel has all the familiar properties of our beloved travel such as:

- Easy to wash
- Quick drying
- Colorfast

Perfect balance between elegance and comfort in timeless designs, suitable for both work and leisure.

Avaiable in Black, Navy and Khaki





Navy Melange Travel quality











# **TRAVEL FABRIC**











PENNE SK172





PHILEINE BZ156















VAYEN BL337



ELSIE BL331

ZOEY JA123



LUCIA TO268



COPENHAGEN BZ168



ELSIE BL339



VAYEN BL340



loa Pa349







CAMILLA PA348







LUCIA TO269





#### Evy Blouse with Camilla faded flower Pants.









SELENA SG108



SAVI TS265



Witney stripe Blouse with Jacinta Pants.







CELESTE PA321-1



























## TRAVEL

#### SEASONAL BASIC



PRIYA gilet GL100



POSIE PA328

#### NOOS











PHILEINE blazer BZ110

PHILANA long blazer BZ125

OLIVIA blouse OLIVE blouse BL190 BL330



Color antracite is still in stock but will no longer be restocked





### ANDCOWOMAN.COM

Meandco B.V. Energieweg 4, 3641 RT Mijdrecht. The Netherlands