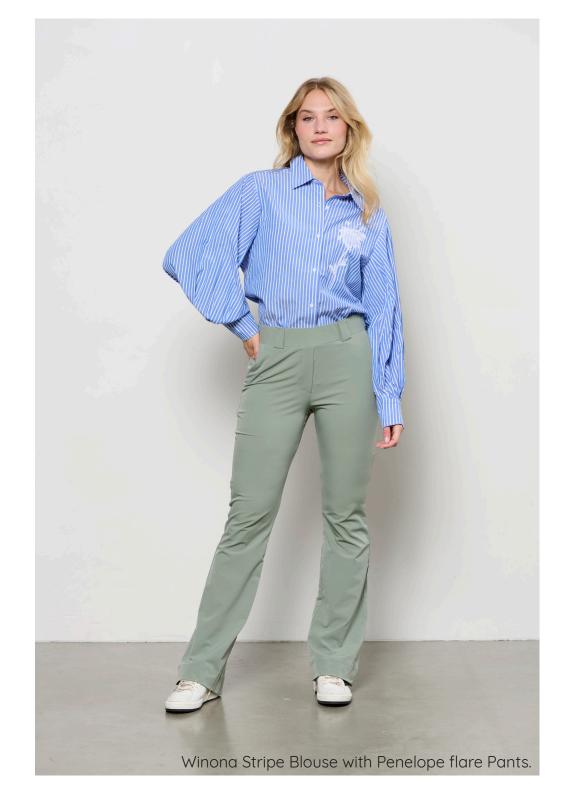

## TRENDCOLOR KHAKI & PINK

Scallop edge in contrast color at armhole and neckline

Taia Top with Penelope flare Pants.

Phileine heavy Blazer, Selena embro singlet with Penny heavy Pants.