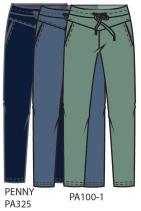

SPRING / SUMMER 2025

MEET OUR SPRING COLLECTION 2025 AND GET INSPIRED

ALL SHADES OF BLUE

Blakely Gilet on top of Taia Top with Penny heavy Pants.

Phileine heavy Blazer, Alix faded flower Blouse with Penny heavy Pants.

## TRENDCOLOR KHAKI & PINK

Scallop edge in contrast color at armhole and neckline

Taia Top with Penelope flare Pants.

Phileine heavy Blazer, Selena embro singlet with Penny heavy Pants.