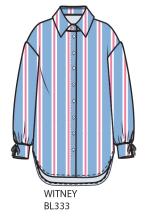

#### Evy Blouse with Camilla faded flower Pants.

SELENA SG108

SAVI TS265

Witney stripe Blouse with Jacinta Pants.

CELESTE PA321-1