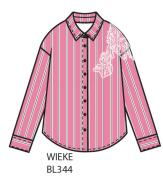

y Pants.











## Cameron Blazer with Celeste Pants in our comfort quality.







## WE LOVE THE COMBINATION WITH CLASSIC STRIPE



















WE LOVE OUR INDIGO TRAVEL



## STUDIO COLLECTION







- GREAT FIT DUE TO BI-STRETCH

- BREATHABLE

Furthermore, this quality with it's luxurious look and feel has all the familiar properties of our beloved travel such as:

- Easy to wash
- Quick drying
- Colorfast

Perfect balance between elegance and comfort in timeless designs, suitable for both work and leisure.

Avaiable in Black, Navy and Khaki





Navy Melange Travel quality











# **TRAVEL FABRIC**











PENNE SK172





PHILEINE BZ156















VAYEN BL337



ELSIE BL331

ZOEY JA123



LUCIA TO268



COPENHAGEN BZ168



ELSIE BL339



VAYEN BL340



loa Pa349







CAMILLA PA348







LUCIA TO269





#### Evy Blouse with Camilla faded flower Pants.









SELENA SG108



SAVI TS265



Witney stripe Blouse with Jacinta Pants.







CELESTE PA321-1



























## TRAVEL

#### SEASONAL BASIC



PRIYA gilet GL100



POSIE PA328

#### NOOS











PHILEINE blazer BZ110

PHILANA long blazer BZ125

OLIVIA blouse OLIVE blouse BL190 BL330



Color antracite is still in stock but will no longer be restocked





### ANDCOWOMAN.COM

Meandco B.V. Energieweg 4, 3641 RT Mijdrecht. The Netherlands