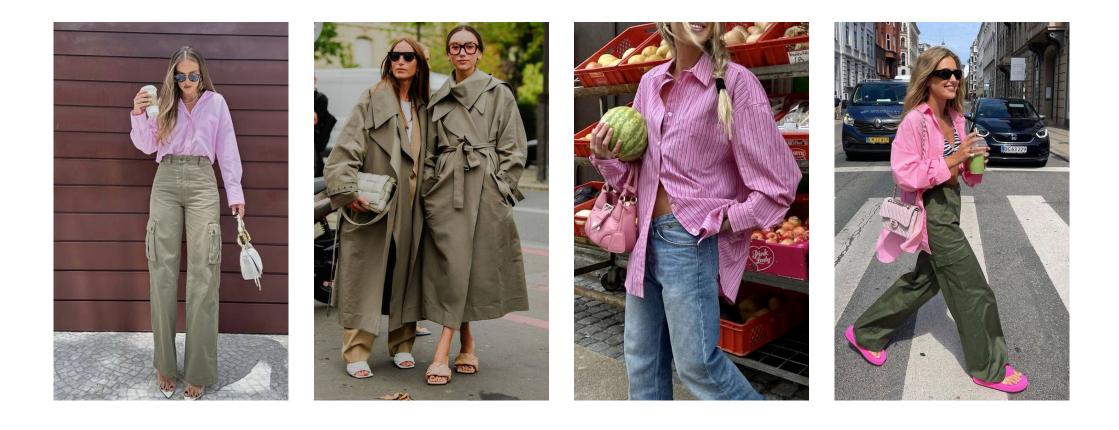

## TRENDCOLOR KHAKI & PINK

Scallop edge in contrast color at armhole and neckline

Taia Top with Penelope flare Pants.

Phileine heavy Blazer, Selena embro singlet with Penny heavy Pants.

## WE LOVE THE COMBINATION WITH CLASSIC STRIPE

WE LOVE OUR INDIGO TRAVEL