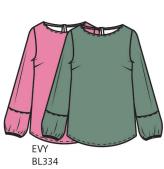

nts.











## Cameron Blazer with Celeste Pants in our comfort quality.







## WE LOVE THE COMBINATION WITH CLASSIC STRIPE



















WE LOVE OUR INDIGO TRAVEL



## STUDIO COLLECTION







- GREAT FIT DUE TO BI-STRETCH

- BREATHABLE

Furthermore, this quality with it's luxurious look and feel has all the familiar properties of our beloved travel such as:

- Easy to wash
- Quick drying
- Colorfast

Perfect balance between elegance and comfort in timeless designs, suitable for both work and leisure.

Avaiable in Black, Navy and Khaki





Navy Melange Travel quality











# **TRAVEL FABRIC**











PENNE SK172





PHILEINE BZ156















VAYEN BL337



ELSIE BL331

ZOEY JA123



LUCIA TO268



COPENHAGEN BZ168



ELSIE BL339



VAYEN BL340



loa Pa349







CAMILLA PA348







LUCIA TO269





#### Evy Blouse with Camilla faded flower Pants.









SELENA SG108



SAVI TS265



Witney stripe Blouse with Jacinta Pants.







CELESTE PA321-1



























## TRAVEL

#### SEASONAL BASIC



PRIYA gilet GL100



POSIE PA328

#### NOOS











PHILEINE blazer BZ110

PHILANA long blazer BZ125

OLIVIA blouse OLIVE blouse BL190 BL330



Color antracite is still in stock but will no longer be restocked





### ANDCOWOMAN.COM

Meandco B.V. Energieweg 4, 3641 RT Mijdrecht. The Netherlands