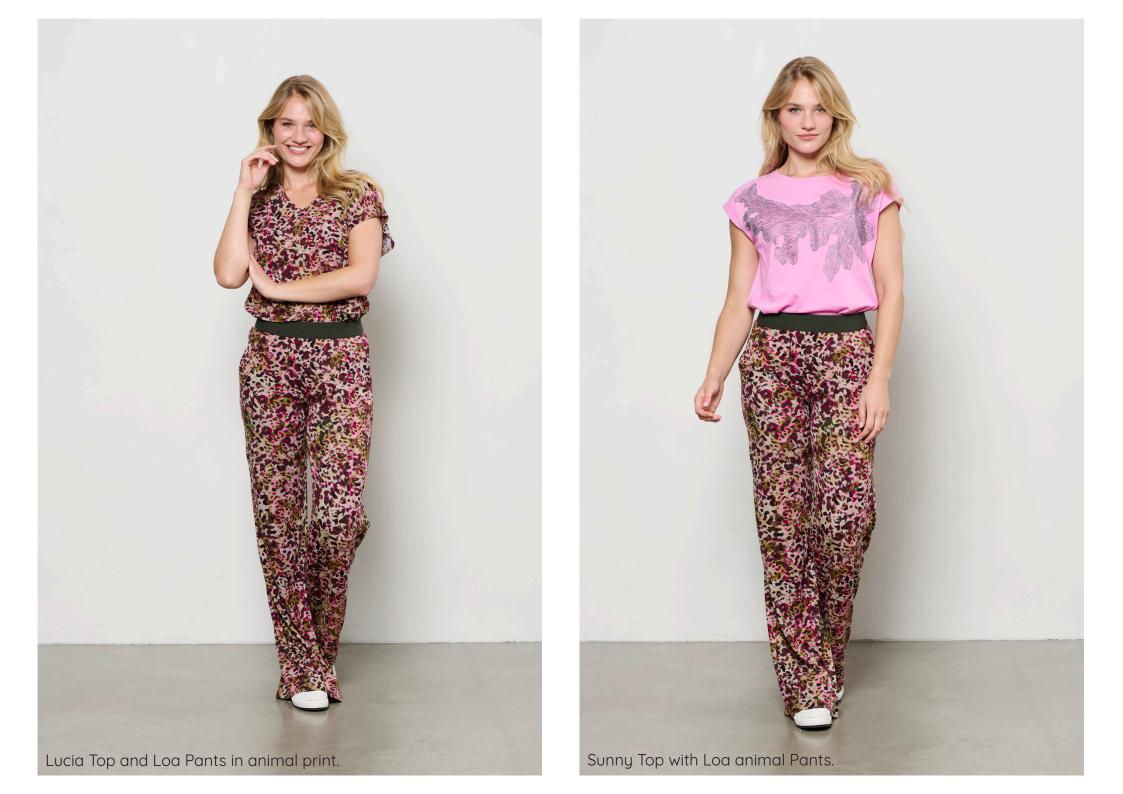

SPRING / SUMMER 2025

MEET OUR SPRING COLLECTION 2025 AND GET INSPIRED







ALL SHADES OF BLUE

















Blakely Gilet on top of Taia Top with Penny heavy Pants.













Phileine heavy Blazer, Alix faded flower Blouse with Penny heavy Pants.



## TRENDCOLOR KHAKI & PINK





Scallop edge in contrast color at armhole and neckline

Taia Top with Penelope flare Pants.







Phileine heavy Blazer, Selena embro singlet with Penny heavy Pants.











## Cameron Blazer with Celeste Pants in our comfort quality.







## WE LOVE THE COMBINATION WITH CLASSIC STRIPE



















WE LOVE OUR INDIGO TRAVEL



## STUDIO COLLECTION







- GREAT FIT DUE TO BI-STRETCH

- BREATHABLE

Furthermore, this quality with it's luxurious look and feel has all the familiar properties of our beloved travel such as:

- Easy to wash
- Quick drying
- Colorfast

Perfect balance between elegance and comfort in timeless designs, suitable for both work and leisure.

Avaiable in Black, Navy and Khaki





Navy Melange Travel quality











# **TRAVEL FABRIC**











PENNE SK172





PHILEINE BZ156















VAYEN BL337



ELSIE BL331

ZOEY JA123



LUCIA TO268



COPENHAGEN BZ168



ELSIE BL339



VAYEN BL340



loa Pa349







CAMILLA PA348







LUCIA TO269





#### Evy Blouse with Camilla faded flower Pants.









SELENA SG108



SAVI TS265



Witney strip