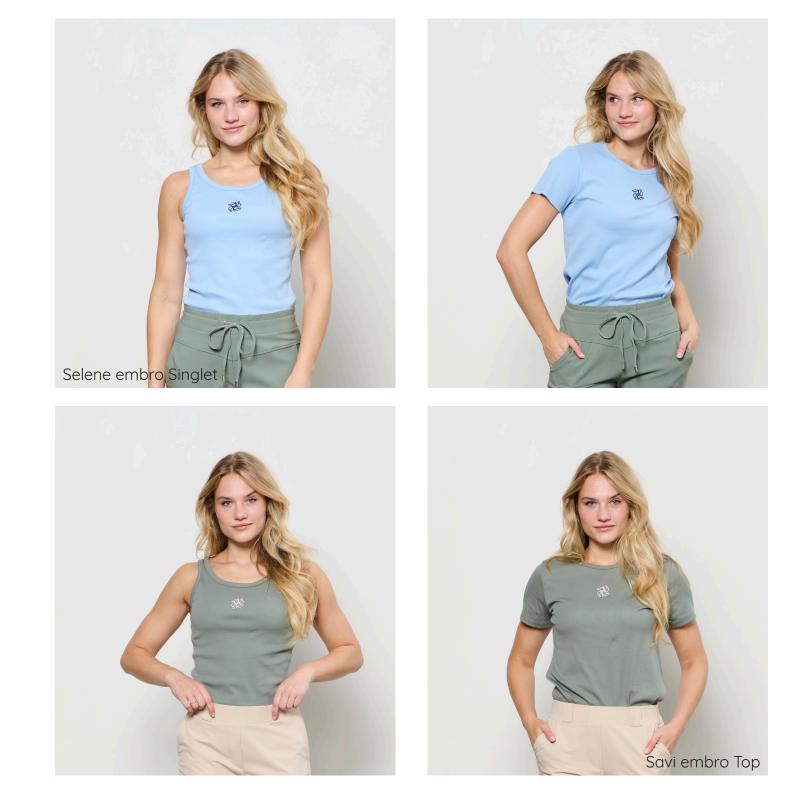

## TRENDCOLOR KHAKI & PINK

Scallop edge in contrast color at armhole and neckline

Taia Top with Penelope flare Pants.

Phileine heavy Blazer, Selena embro singlet with Penny heavy Pants.