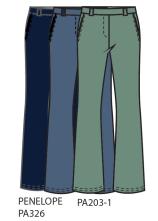

## TRENDCOLOR KHAKI & PINK

Scallop edge in contrast color at armhole and neckline

Taia Top with Penelope flare Pants.

Phileine heavy Blazer, Selena embro singlet with Penny heavy Pants.