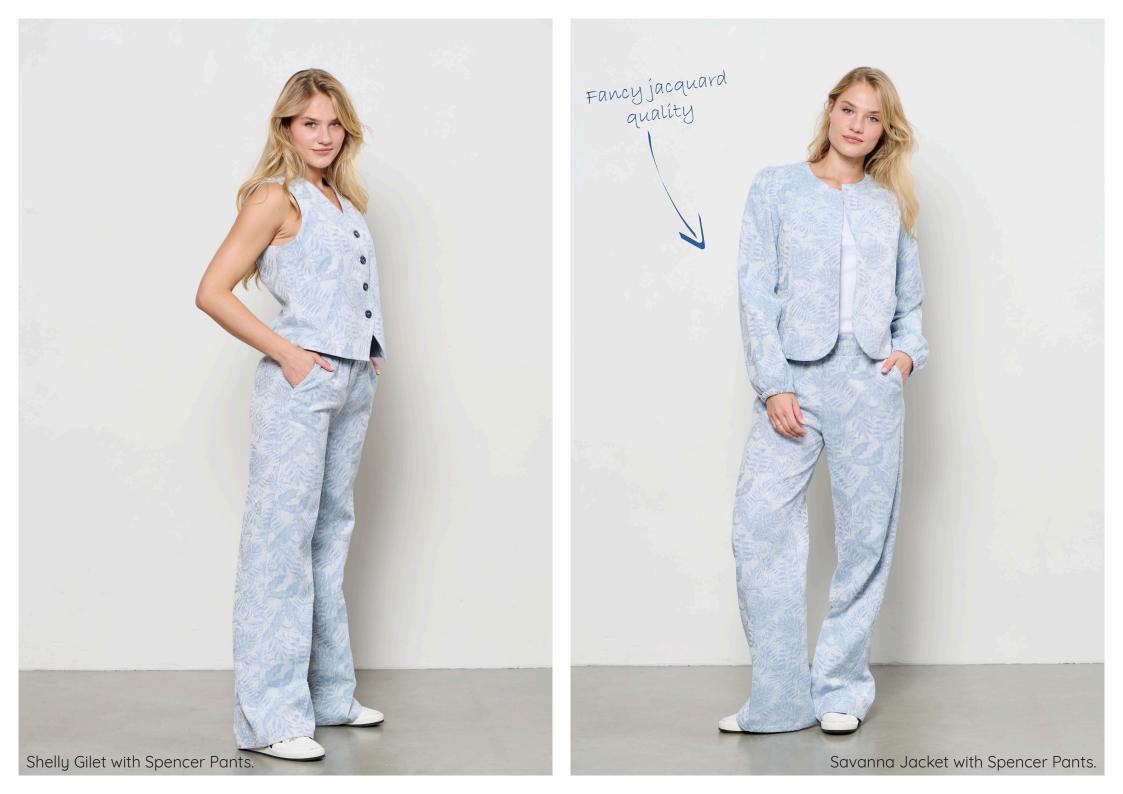

SPRING / SUMMER 2025

MEET OUR SPRING COLLECTION 2025 AND GET INSPIRED







ALL SHADES OF BLUE

















Blakely Gilet on top of Taia Top with Penny heavy Pants.













Phileine heavy Blazer, Alix faded flower Blouse with Penny heavy Pants.



## TRENDCOLOR KHAKI & PINK





Scallop edge in contrast color at armhole and neckline

Taia Top with Penelope flare Pants.







Phileine heavy Blazer, Selena embro singlet with Penny heavy Pants.











## Cameron Blazer with Celeste Pants in our comfort quality.







## WE LOVE THE COMBINATION WITH CLASSIC STRIPE



















WE LOVE OUR INDIGO TRAVEL



## STUDIO COLLECTION







- GREAT FIT DUE TO BI-STRETCH

- BREATHABLE

Furthermore, this quality with it's luxurious look and feel has all the familiar properties of our beloved travel such as:

- Easy to wash
- Quick drying
- Colorfast