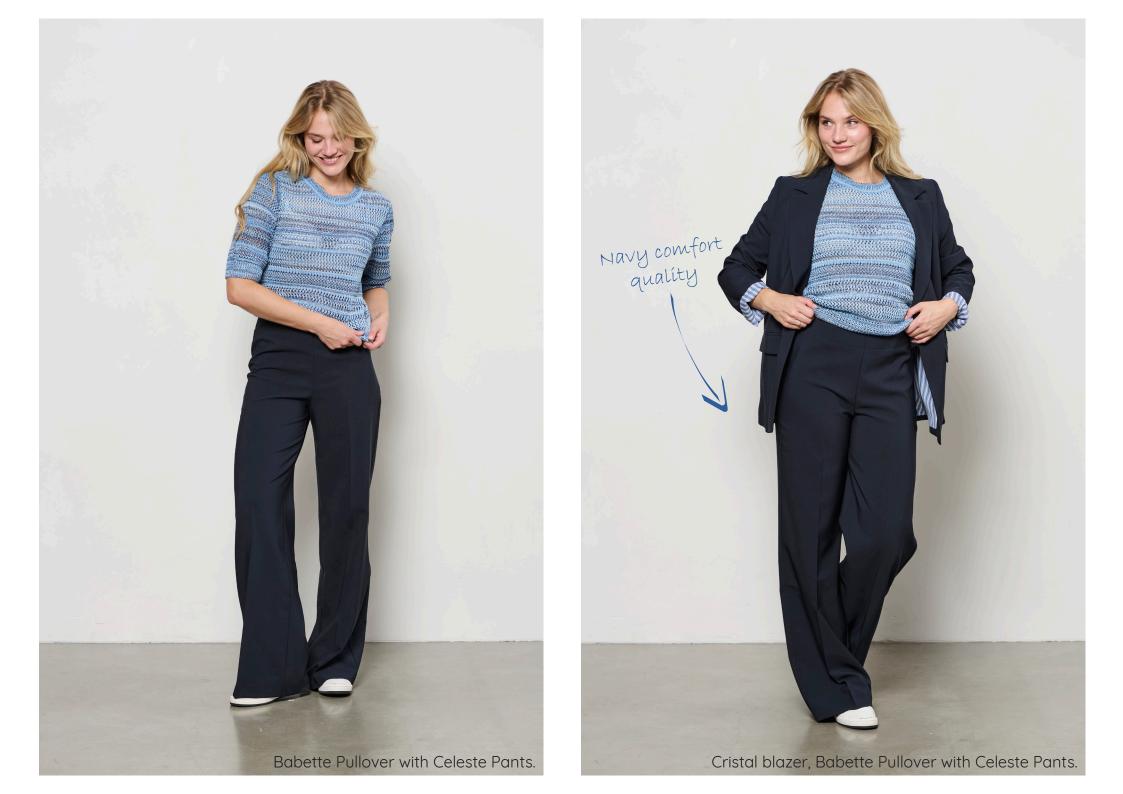

SPRING / SUMMER 2025

MEET OUR SPRING COLLECTION 2025 AND GET INSPIRED







ALL SHADES OF BLUE

















Blakely Gilet on top of Taia Top with Penny heavy Pants.













Phileine heavy Blazer, Alix faded flower Blouse with Penny heavy Pants.



## TRENDCOLOR KHAKI & PINK





Scallop edge in contrast color at armhole and neckline

Taia Top with Penelope flare Pants.







Phileine heavy Blazer, Selena embro singlet with Penny heavy Pants.











## Cameron Blazer with Celeste Pants in our comfort quality.







## WE LOVE THE COMBINATION WITH CLASSIC STRIPE



















WE LOVE OUR INDIGO TRAVEL



## STUDIO COLLECTION







- GREAT FIT DUE TO BI-STRETCH

- BREATHABLE

Furthermore, this quality with it's luxurious look and feel has all the familiar properties of our beloved travel such as:

- Easy to wash
- Quick drying
- Colorfast

Perfect balance between eleg