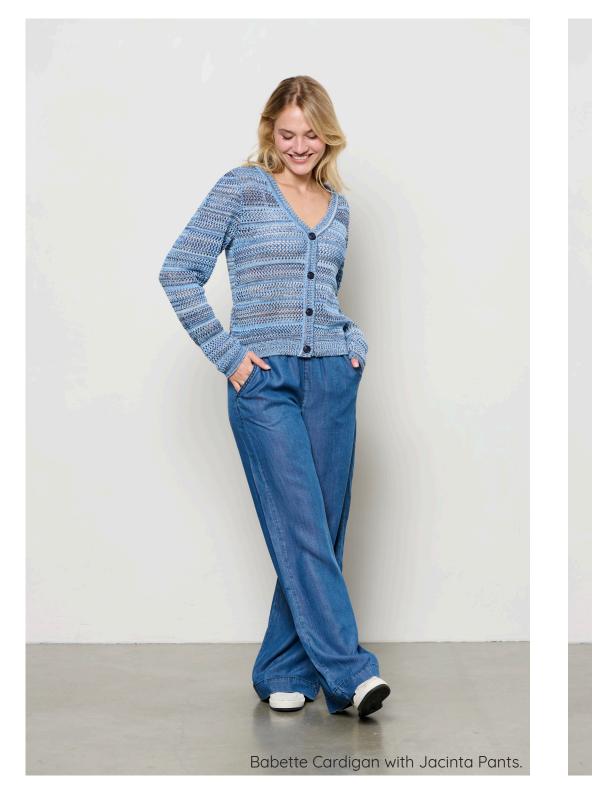

SPRING / SUMMER 2025

MEET OUR SPRING COLLECTION 2025 AND GET INSPIRED







ALL SHADES OF BLUE

















Blakely Gilet on top of Taia Top with Penny heavy Pants.













Phileine heavy Blazer, Alix faded flower Blouse with Penny heavy Pants.



## TRENDCOLOR KHAKI & PINK





Scallop edge in contrast color at armhole and neckline

Taia Top with Penelope flare Pants.







Phileine heavy Blazer, Selena embro singlet with Penny heavy Pants.











## Cameron Blazer with Celeste Pants in our comfort quality.







## WE LOVE THE COMBINATION WITH CLASSIC STRIPE



















WE LOVE OUR INDIGO TRAVEL



## STUDIO COLLECTION







- GREAT FIT DUE TO BI-STRETCH

- BREATHABLE

Furthermore, this quality with it's luxurious look and feel has all the familiar properties of our beloved travel such as:

- Easy to wash
- Quick drying
- Colorfast

Perfect balance between elegance