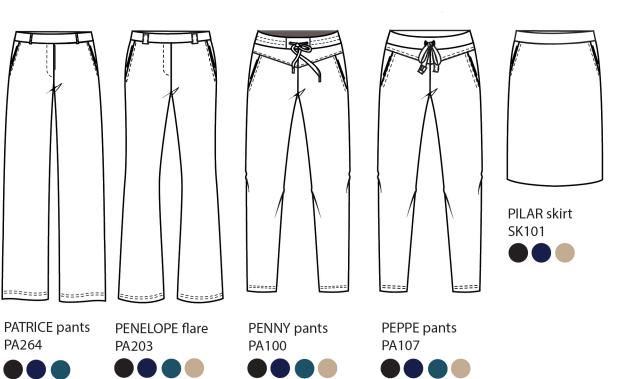

SPRING / SUMMER 2025

MEET OUR SPRING COLLECTION 2025 AND GET INSPIRED

ALL SHADES OF BLUE

Blakely Gilet on top of Taia Top with Penny heavy Pants.

Phileine heavy Blazer, Alix faded flower Blouse with Penny heavy Pants.

#### SEASONAL BASIC

PRIYA gilet GL100

POSIE PA328