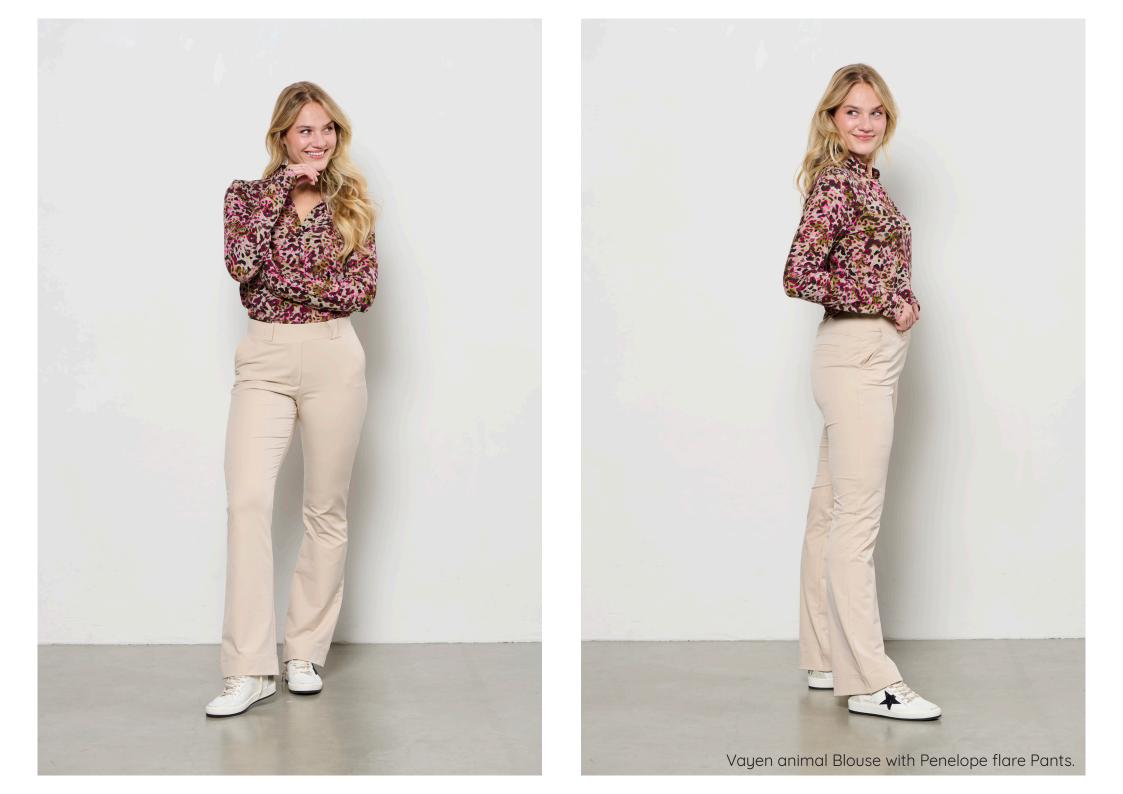

## TRENDCOLOR KHAKI & PINK

Scallop edge in contrast color at armhole and neckline

Taia Top with Penelope flare Pants.

Phileine heavy Blazer, Selena embro singlet with Penny heavy Pants.