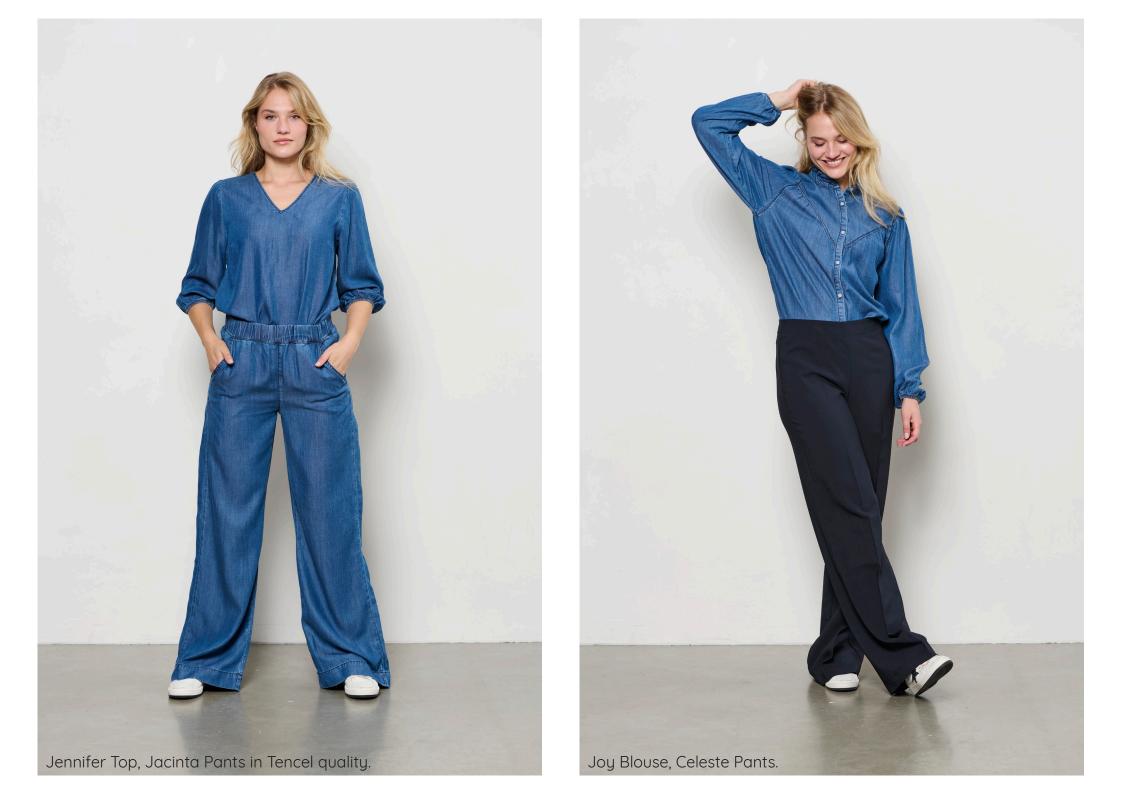

SPRING / SUMMER 2025

MEET OUR SPRING COLLECTION 2025 AND GET INSPIRED







ALL SHADES OF BLUE

















Blakely Gilet on top of Taia Top with Penny heavy Pants.













Phileine heavy Blazer, Alix faded flower Blouse with Penny heavy Pants.



## TRENDCOLOR KHAKI & PINK





Scallop edge in contrast color at armhole and neckline

Taia Top with Penelope flare Pants.







Phileine heavy Blazer, Selena embro singlet with Penny heavy Pants.











## Cameron Blazer with Celeste Pants in our comfort quality.







## WE LOVE THE COMBINATION WITH CLASSIC STRIPE



















WE LOVE OUR INDIGO TRAVEL



## STUDIO COLLECTION







- GREAT FIT DUE TO BI-STRETCH

- BREATHABLE

Furthermore, this quality with it's luxurious look and feel has all the familiar properties of our beloved travel such as:

- Easy to wash
- Quick drying
- Colorfast

Perfect balance between el