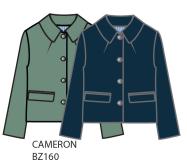

L



## STUDIO COLLECTION







- GREAT FIT DUE TO BI-STRETCH

- BREATHABLE

Furthermore, this quality with it's luxurious look and feel has all the familiar properties of our beloved travel such as:

- Easy to wash
- Quick drying
- Colorfast

Perfect balance between elegance and comfort in timeless designs, suitable for both work and leisure.

Avaiable in Black, Navy and Khaki





Navy Melange Travel quality











# **TRAVEL FABRIC**











PENNE SK172





PHILEINE BZ156















VAYEN BL337



ELSIE BL331

ZOEY JA123



LUCIA TO268



COPENHAGEN BZ168



ELSIE BL339



VAYEN BL340



loa Pa349







CAMILLA PA348







LUCIA TO269





#### Evy Blouse with Camilla faded flower Pants.









SELENA SG108



SAVI TS265



Witney stripe Blouse with Jacinta Pants.







CELESTE PA321-1



























## TRAVEL

#### SEASONAL BASIC



PRIYA gilet GL100



POSIE PA328

#### NOOS











PHILEINE blazer BZ110

PHILANA long blazer BZ125

OLIVIA blouse OLIVE blouse BL190 BL330



Color antracite is still in stock but will no longer be restocked





### ANDCOWOMAN.COM

Meandco B.V. Energieweg 4, 3641 RT Mijdrecht. The Netherlands