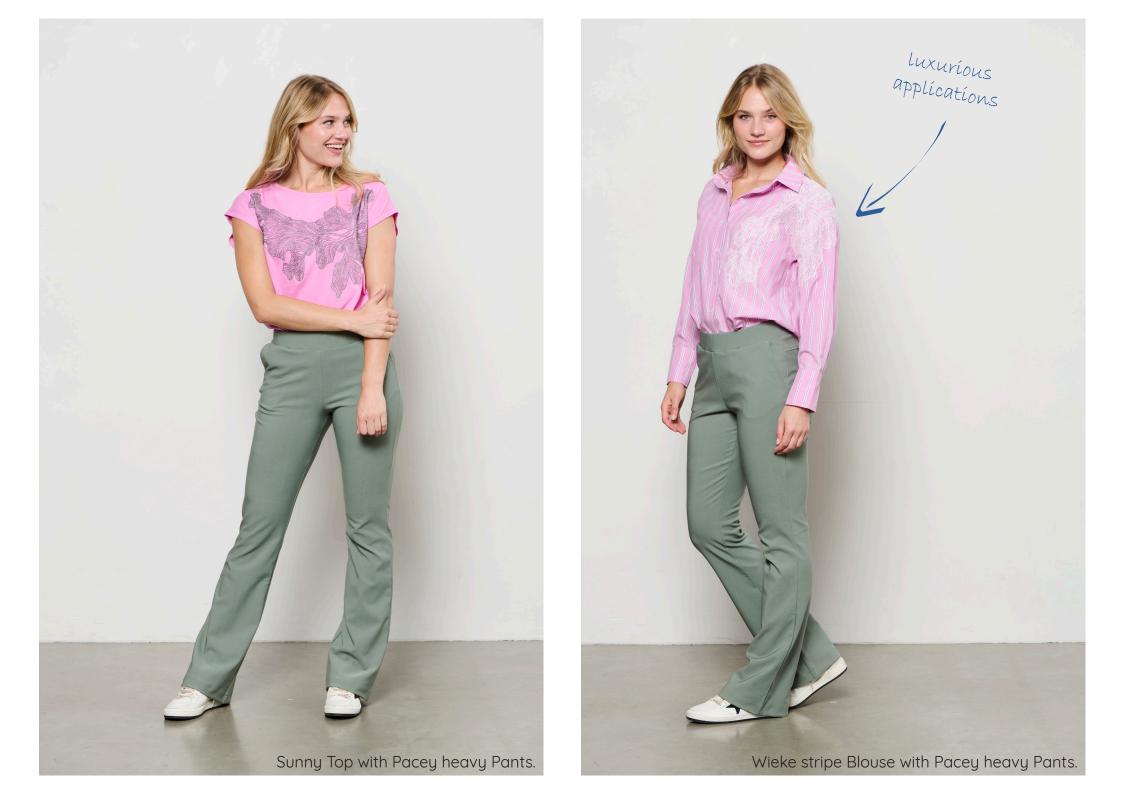

SPRING / SUMMER 2025

MEET OUR SPRING COLLECTION 2025 AND GET INSPIRED







ALL SHADES OF BLUE

















Blakely Gilet on top of Taia Top with Penny heavy Pants.













Phileine heavy Blazer, Alix faded flower Blouse with Penny heavy Pants.



## TRENDCOLOR KHAKI & PINK





Scallop edge in contrast color at armhole and neckline

Taia Top with Penelope flare Pants.







Phileine heavy Blazer, Selena embro singlet with Penny heavy Pants.











## Cameron Blazer with Celeste Pants in our comfort quality.







## WE LOVE THE COMBINATION WITH CLASSIC STRIPE



















WE LOVE OUR INDIGO TRAVEL



## STUDIO COLLECTION







- GREAT FIT DUE TO BI-STRETCH

- BREATHABLE

Furthermore, this quality with it's luxurious look and feel has all the familiar properties of our beloved travel such as:

- Easy to wash
- Quick drying
- Colorfast

Perfect balance between elegance and comfort in timeless designs, suitable for both work and leisure.

Avaiable in Black, Navy and Khaki





Navy Melange Travel quality











# **TRAVEL FABRIC**











PENNE SK172





PHILEINE BZ156















VAYEN BL337



ELSIE BL331

ZOEY JA123



LUCIA TO268



COPENHAGEN BZ168



ELSIE BL339



VAYEN BL340



loa Pa349







CAMI