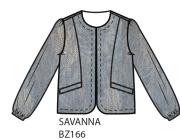

ECTION







- GREAT FIT DUE TO BI-STRETCH

- BREATHABLE

Furthermore, this quality with it's luxurious look and feel has all the familiar properties of our beloved travel such as:

- Easy to wash
- Quick drying
- Colorfast

Perfect balance between elegance and comfort in timeless designs, suitable for both work and leisure.

Avaiable in Black, Navy and Khaki





Navy Melange Travel quality











# **TRAVEL FABRIC**











PENNE SK172





PHILEINE BZ156















VAYEN BL337



ELSIE BL331

ZOEY JA123



LUCIA TO268



COPENHAGEN BZ168



ELSIE BL339



VAYEN BL340



loa Pa349







CAMILLA PA348







LUCIA TO269





#### Evy Blouse with Camilla faded flower Pants.









SELENA SG108



SAVI TS265



Witney stripe Blouse with Jacinta Pants.







CELESTE PA321-1



























## TRAVEL

#### SEASONAL BASIC



PRIYA gilet GL100



POSIE PA328

#### NOOS











PHILEINE blazer BZ110

PHILANA long blazer BZ125

OLIVIA blouse OLIVE blouse BL190 BL330



Color antracite is still in stock but will no longer be restocked





### ANDCOWOMAN.COM

Meandco B.V. Energieweg 4, 3641 RT Mijdrecht. The Netherlands